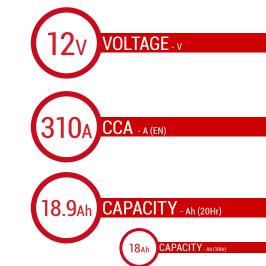

## BATTERY DATA SHEET







### **SLA** | READY TO START

# REF BTX20H





#### **TECHNOLOGY**

- Designed according to AGM technology (Absorbed acid)
- VRLA battery type
- Activated and pre-charged batteries
- Homologated by OEM

#### **FEATURES**

- AGM construction (Absorbed Glass Material)
- VRLA battery (Valve Regulated Lead Acid)
- Factory activated
- Environmentally friendly, spillproof design
- Multi-positional fitment
- · Absolutely Maintenance free
- Sealed, no gas emission through venting hole (under normal operation)
- · Ready & Easy to use
- · No acid handling Very safe
- · Increased power & Extended life
- Extreme vibration resistance

## DIMENSIONS

Length (A): Width (B): Container height: Total height (C): 175mm ±2mm 87mm ±2mm 155mm ±2mm 155mm ±2mm



MF BTX20-BS

WEIGHT

**UPGRADE FOR** 

Battery (with acid):

Approx 6.04kg

#### MOUNTING ANGLE