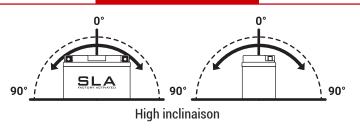

#### **TECHNOLOGY**

- Designed according to AGM technology (Absorbed acid)
- VRLA battery type
- Activated and pre-charged batteries
- Homologated by OEM

#### **FEATURES**

- AGM construction (Absorbed Glass Material)
- VRLA battery (Valve Regulated Lead Acid)
- Factory activated
- Environmentally friendly, spillproof design
- Multi-positional fitment
- · Absolutely Maintenance free
- Sealed, no gas emission through venting hole (under normal operation)
- · Ready & Easy to use
- · No acid handling Very safe
- · Increased power & Extended life
- Extreme vibration resistance

## DIMENSIONS

Length (A): Width (B): Container height: Total height (C): 175mm ±2mm 87mm ±2mm 155mm ±2mm 155mm ±2mm



MF BTX20-BS

WEIGHT

**UPGRADE FOR** 

Battery (with acid):

Approx 6.04kg

#### MOUNTING ANGLE



#### TERMINALS (mm)