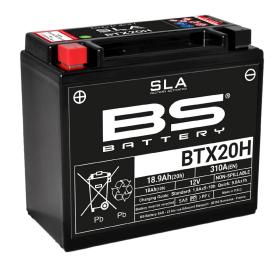

# REF BTX20H

#### **FEATURES**

- AGM construction (Absorbed Glass Material)
- VRLA battery (Valve Regulated Lead Acid)
- Factory activated
- Environmentally friendly, spillproof design
- Multi-positional fitment
- · Absolutely Maintenance free
- Sealed, no gas emission through venting hole (under normal operation)
- · Ready & Easy to use
- · No acid handling Very safe
- · Increased power & Extended life
- Extreme vibration resistance