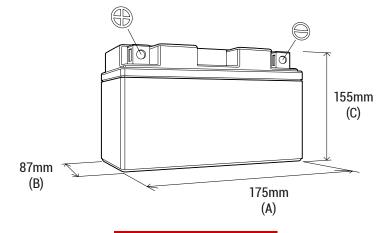

## DIMENSIONS

Length (A): Width (B): Container height: Total height (C): 175mm ±2mm 87mm ±2mm 155mm ±2mm 155mm ±2mm

MF BTX20-BS

WEIGHT

**UPGRADE FOR** 

Battery (with acid):

Approx 6.04kg