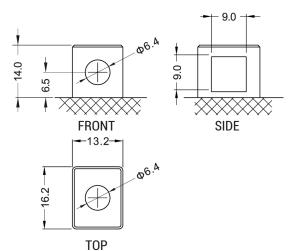

Designed according to AGM technology (Absorbed acid)
- VRLA battery type
- Activated and pre-charged batteries
- Homologated by OEM

#### **FEATURES**

- AGM construction (Absorbed Glass Material)
- VRLA battery (Valve Regulated Lead Acid)
- Factory activated
- Environmentally friendly, spillproof design
- Multi-positional fitment
- · Absolutely Maintenance free
- Sealed, no gas emission through venting hole (under normal operation)
- · Ready & Easy to use
- · No acid handling Very safe
- · Increased power & Extended life
- Extreme vibration resistance

## DIMENSIONS

Length (A): Width (B): Container height: Total height (C): 175mm ±2mm 87mm ±2mm 155mm ±2mm 155mm ±2mm



MF BTX20-BS

WEIGHT

**UPGRADE FOR** 

Battery (with acid):

Approx 6.04kg

#### MOUNTING ANGLE



#### TERMINALS (mm)