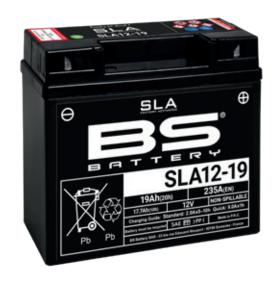

# BATTERY DATA SHEET







**SLA | READY TO START** 

# **SLA12-19**





# **TECHNOLOGY**

- Designed according to AGM technology (Absorbed acid)
- VRLA battery type
- Activated and pre-charged batteries
- Homologated by OEM

#### **FEATURES**

- AGM construction (Absorbed Glass Material)
- VRLA battery (Valve Regulated Lead Acid)
- Factory activated
- Environmentally friendly, spillproof design
- Multi-positional fitment
- · Absolutely Maintenance free
- Sealed, no gas emission through venting hole (under normal operation)
- · Ready & Easy to use
- · No acid handling Very safe
- · Increased power & Extended life
- Extreme vibration resistance

# **DIMENSIONS**

Length (A): Width (B): Container height: Total height (C):

182mm ±2mm 77mm ±2mm 168mm ±2mm 168mm ±2mm

168mm (C) 77mm (B) 182mm (A)

TERMINALS (mm)

# UPGRADE FOR

DRY 51814; 51913

WEIGHT

Battery