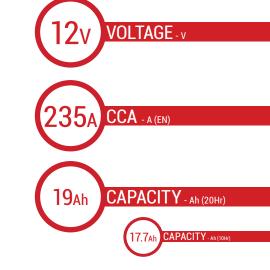

# BATTERY DATA SHEET







**SLA | READY TO START** 

# **SLA12-19**





# **TECHNOLOGY**

- Designed according to AGM technology (Absorbed acid)
- VRLA battery type
- Activated and pre-charged batteries
- Homologated by OEM

#### **FEATURES**

- AGM construction (Absorbed Glass Material)
- VRLA battery (Valve Regulated Lead Acid)
- Factory activated
- Environmentally friendly, spillproof design
- Multi-positional fitment
- · Absolutely Maintenance free
- Sealed, no gas emission through venting hole (under normal operation)
- · Ready & Easy to use
- · No acid handling Very safe
- · Increased power & Extended life
- Extreme vibration resistance

# **DIMENSIONS**

Length (A): Width (B): Container height: Total height (C):

182mm ±2mm 77mm ±2mm 168mm ±2mm 168mm ±2mm

168mm (C) 77mm (B) 182mm (A)

TERMINALS (mm)

# UPGRADE FOR

DRY 51814; 51913

WEIGHT

Battery (