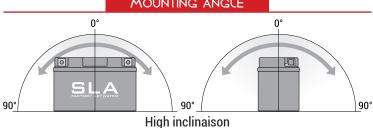

M technology (Absorbed acid)
- VRLA battery type
- Activated and pre-charged batteries
- Homologated by OEM

#### **FEATURES**

- AGM construction (Absorbed Glass Material)
- VRLA battery (Valve Regulated Lead Acid)
- Factory activated
- Environmentally friendly, spillproof design
- Multi-positional fitment
- · Absolutely Maintenance free
- Sealed, no gas emission through venting hole (under normal operation)
- · Ready & Easy to use
- · No acid handling Very safe
- · Increased power & Extended life
- Extreme vibration resistance

# **DIMENSIONS**

Length (A): Width (B): Container height: Total height (C):

182mm ±2mm 77mm ±2mm 168mm ±2mm 168mm ±2mm

168mm (C) 77mm (B) 182mm (A)

TERMINALS (mm)

# UPGRADE FOR

DRY 51814; 51913

WEIGHT

Battery (with acid):

Approx 5.81kg

# MOUNTING ANGLE